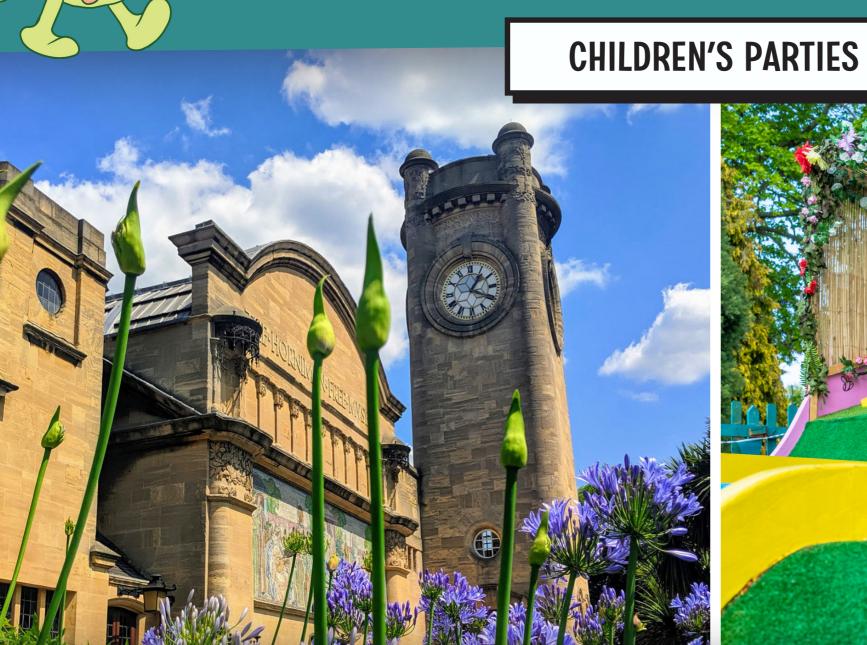

# THE COURSE

This glorious 9 hole crazy golf course overlooks the big trees and open green gardens of The Horniman Museum. On top of the beautiful surroundings, the course is perched onto of a hill and has views across I ondon.

The 16 Acre site houses the historical museum collections of the Horniman family, an Aquarium, an animal walk, Sunken gardens, a butterfly house, a sound garden, cafés, and of course the Plonk mini golf course.

The museum has regularly changing shows and the newest permanent collection 'The World Gallery' reached global acclaim on its opening in 2018.

The Gardens also host weekly farmers markets and events throughout the summer months