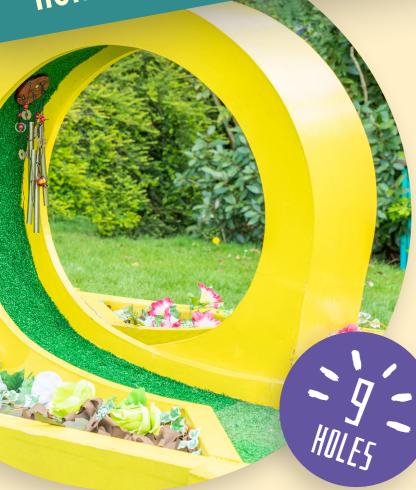

# THE COURSE

This glorious 9 hole crazy golf course overlooks the big trees and open green gardens of The Horniman Museum. On top of the beautiful surroundings, the course is perched onto of a hill and has views across I ondon.

The course is accessible by wheelchair and all of the holes are suitable for younger players, but still challenging and rewarding.

The course equipment is regularly cleaned down and the holes are socially distanced.