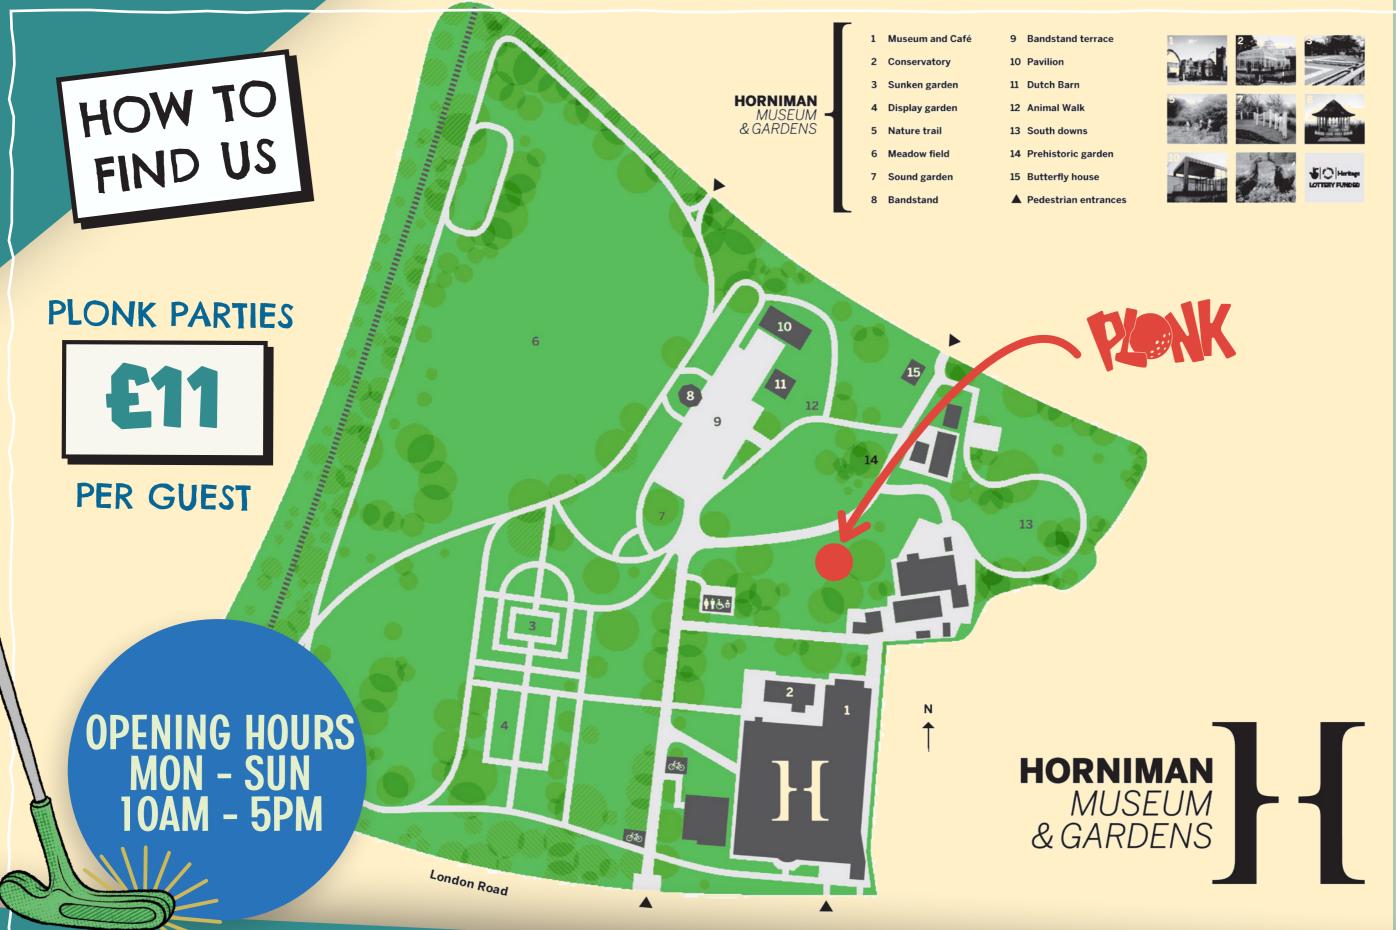

# THE COURSE

This glorious 9 hole crazy golf course overlooks the big trees and open green gardens of The Horniman Museum. On top of the beautiful surroundings, the course is perched onto of a hill and has views across I ondon.

The course is accessible by wheelchair and all of the holes are suitable for younger players, but still challenging and rewarding.

The course equipment is regularly cleaned down and the holes are socially distanced.