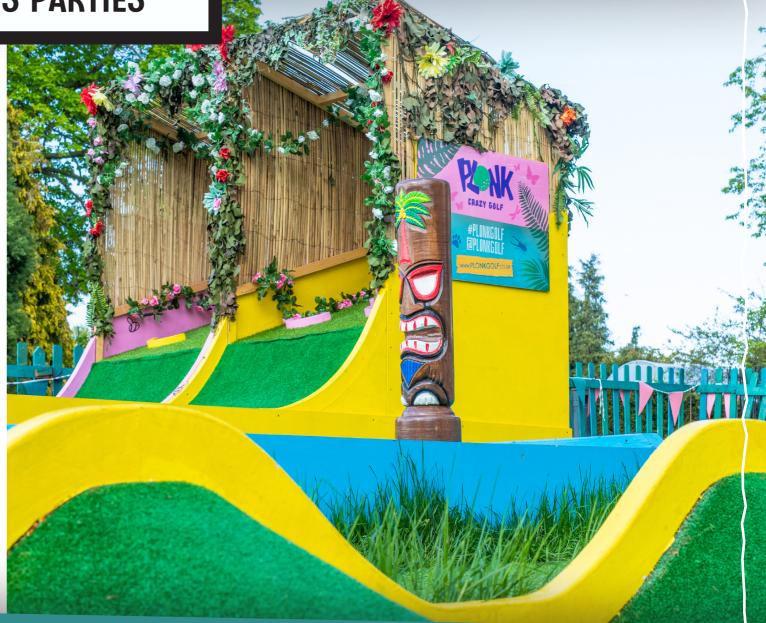

# THE COURSE

This glorious 9 hole crazy golf course overlooks the big trees and open green gardens of The Horniman Museum. On top of the beautiful surroundings, the course is perched onto of a hill and has views across I ondon.

The course is accessible by wheelchair and all of the holes are suitable for younger players, but still challenging and rewarding.

The course equipment is regularly cleaned down and the holes are socially distanced.